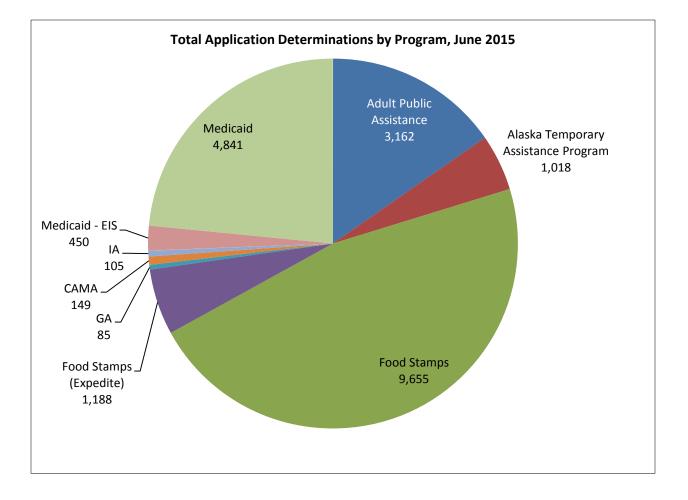

| 115          | 113    | -1.7%          | 14              | 14     | 0.0%           | 129     | 127    | -1.6%          |
| MAGI Med. Acct. Transfers (EIS)                | 3            | 3      | 0.0%           | -               | 1      | N/A            | 3       | 4      | 33.3%          |
| Non-MAGI Med.                                  | 84           | 78     | -7.1%          | 4               | 6      | 50.0%          | 88      | 84     | -4.5%          |
| Total                                          | 8,640        | 8,571  | -0.8%          | 137             | 231    | 68.6%          | 8,777   | 8,802  | 0.3%           |

NOTE: EIS applications or cases in "Received" status; ARIES applications in "Complete" or "Received" status. \*Cannot be divided by 0.