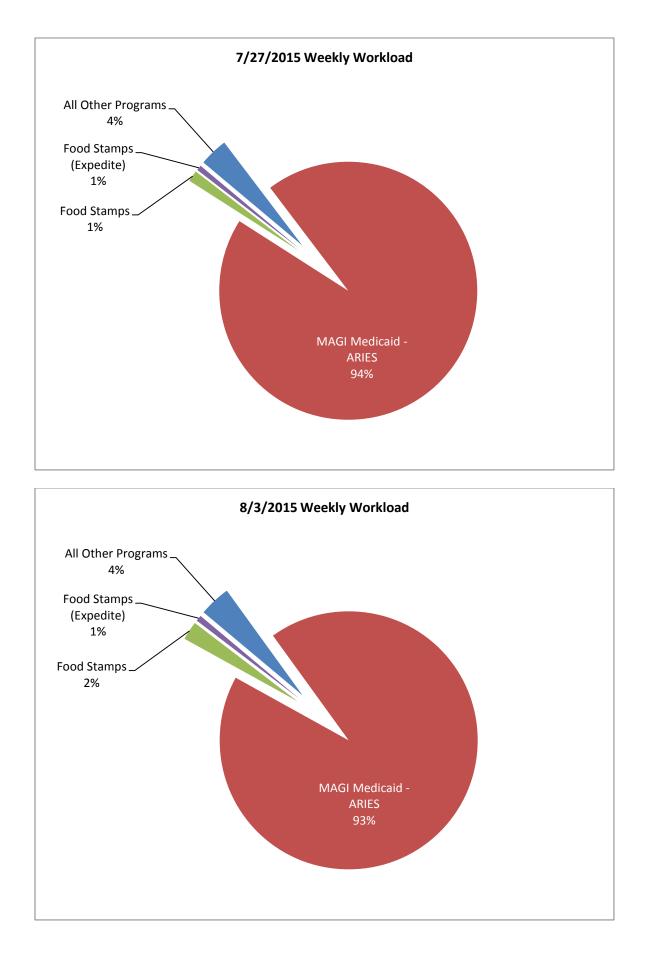

| 115          | 113    | -1.7%          | 14              | 14     | 0.0%           | 129     | 127    | -1.6%          |
| MAGI Med. Acct. Transfers (EIS)                | 3            | 3      | 0.0%           | -               | 1      | N/A            | 3       | 4      | 33.3%          |
| Non-MAGI Med.                                  | 84           | 78     | -7.1%          | 4               | 6      | 50.0%          | 88      | 84     | -4.5%          |
| Total                                          | 8,640        | 8,571  | -0.8%          | 137             | 231    | 68.6%          | 8,777   | 8,802  | 0.3%           |

NOTE: EIS applications or cases in "Received" status; ARIES applications in "Complete" or "Received" status. \*Cannot be divided by 0.