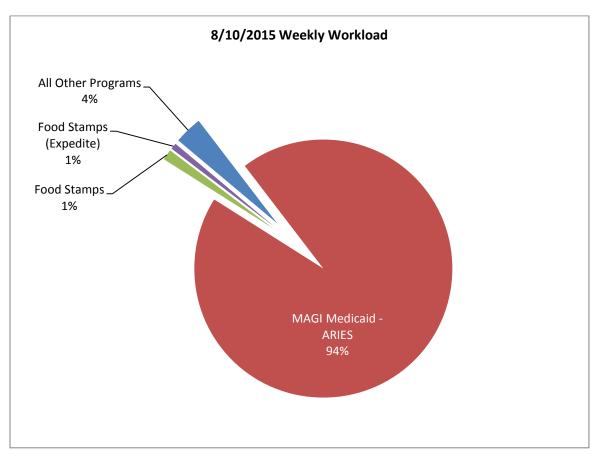

## 8/17/2015 Weekly Workload: Medicaid and All Other Programs (Including New and Recertification Applications)

| Program            | 12/1/2014 | 8/10/2015 | 8/17/2015 |
|--------------------|-----------|-----------|-----------|
| Medicaid           | 6,325     | 8,424     | 8,196     |
| All Other Programs | 3,662     | 274       | 256       |
| Total              | 9,987     | 8,698     | 8,452     |