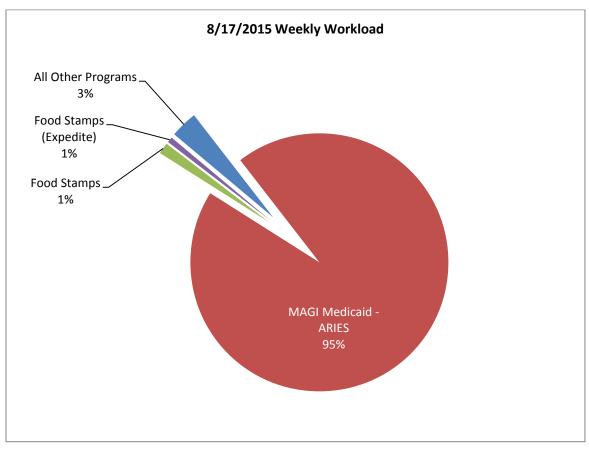

## 8/17/2015 Weekly Workload: Medicaid and All Other Programs (Including New and Recertification Applications)

| Program            | 12/1/2014 | 8/10/2015 | 8/17/2015 |
|--------------------|-----------|-----------|-----------|
| Medicaid           | 6,325     | 8,424     | 8,196     |
| All Other Programs | 3,662     | 274       | 256       |
| Total              | 9,987     | 8,698     | 8,452     |