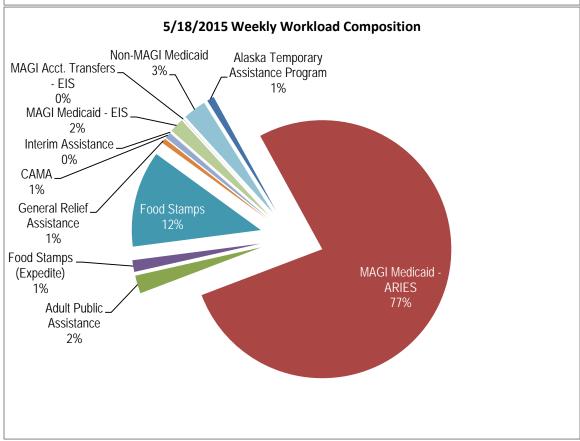

#### 5/18/2015 Weekly Workload by Program

|                                                | Applications |         |                | Reviews/Recerts |         |                | Totals  |         |                |
|------------------------------------------------|--------------|---------|----------------|-----------------|---------|----------------|---------|---------|----------------|
| Program                                        | 5/11/15      | 5/18/15 | Pct.<br>Change | 5/11/15         | 5/18/15 | Pct.<br>Change | 5/11/15 | 5/18/15 | Pct.<br>Change |
| Alaska Temporary Assistance Program            | 104          | 96      | -7.7%          | 13              | 8       | -38.5%         | 117     | 104     | -11.1%         |
| Adult Public Assistance                        | 251          | 232     | -7.6%          | 34              | 27      | -20.6%         | 285     | 259     | -9.1%          |
| Food Stamps (Expedites)                        | 230          | 169     | -26.5%         | -               | -       | N/A            | 230     | 169     | -26.5%         |
| Food Stamps                                    | 714          | 610     | -14.6%         | 902             | 779     | -13.6%         | 1,616   | 1,389   | -14.0%         |
| General Assistance (including Senior Benefits) | 75           | 69      | -8.0%          | -               | -       | *              | 75      | 69      | -8.0%          |
| CAMA                                           | 81           | 78      | -3.7%          | 20              | 11      | -45.0%         | 101     | 89      | -11.9%         |
| Interim Assistance                             | 2            | 1       | -50.0%         | -               | -       | *              | 2       | 1       | -50.0%         |
| MAGI Med. (ARIES)                              | 8,497        | 8,886   | 4.6%           | -               | -       | N/A            | 8,497   | 8,886   | 4.6%           |
| MAGI Med. (EIS)                                | 209          | 200     | -4.3%          | 5               | 7       | 40.0%          | 214     | 207     | -3.3%          |
| MAGI Med. Acct. Transfers (EIS)                | 5            | 5       | 0.0%           | -               | -       | N/A            | 5       | 5       | 0.0%           |
| Non-MAGI Med.                                  | 335          | 306     | -8.7%          | 15              | 25      | 66.7%          | 350     | 331     | -5.4%          |
| Total                                          | 10,503       | 10,652  | 1.4%           | 989             | 857     | -13.3%         | 11,492  | 11,509  | 0.1%           |