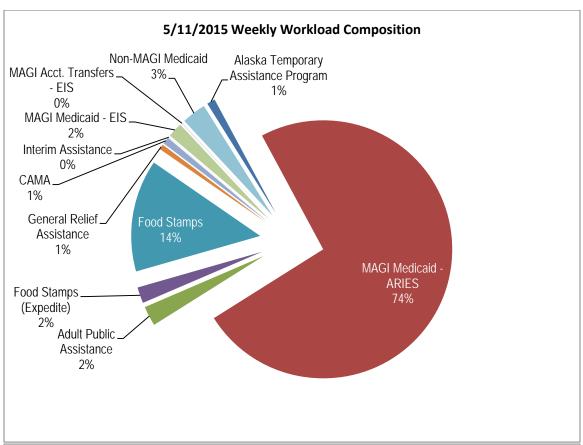

#### 5/18/2015 Weekly Workload by Program

|                                                | Applications |         |                | Reviews/Recerts |         |                | Totals  |         |                |
|------------------------------------------------|--------------|---------|----------------|-----------------|---------|----------------|---------|---------|----------------|
| Program                                        | 5/11/15      | 5/18/15 | Pct.<br>Change | 5/11/15         | 5/18/15 | Pct.<br>Change | 5/11/15 | 5/18/15 | Pct.<br>Change |
| Alaska Temporary Assistance Program            | 104          | 96      | -7.7%          | 13              | 8       | -38.5%         | 117     | 104     | -11.1%         |
| Adult Public Assistance                        | 251          | 232     | -7.6%          | 34              | 27      | -20.6%         | 285     | 259     | -9.1%          |
| Food Stamps (Expedites)                        | 230          | 169     | -26.5%         | -               | -       | N/A            | 230     | 169     | -26.5%         |
| Food Stamps                                    | 714          | 610     | -14.6%         | 902             | 779     | -13.6%         | 1,616   | 1,389   | -14.0%         |
| General Assistance (including Senior Benefits) | 75           | 69      | -8.0%          | -               | -       | *              | 75      | 69      | -8.0%          |
| CAMA                                           | 81           | 78      | -3.7%          | 20              | 11      | -45.0%         | 101     | 89      | -11.9%         |
| Interim Assistance                             | 2            | 1       | -50.0%         | -               | -       | *              | 2       | 1       | -50.0%         |
| MAGI Med. (ARIES)                              | 8,497        | 8,886   | 4.6%           | -               | -       | N/A            | 8,497   | 8,886   | 4.6%           |
| MAGI Med. (EIS)                                | 209          | 200     | -4.3%          | 5               | 7       | 40.0%          | 214     | 207     | -3.3%          |
| MAGI Med. Acct. Transfers (EIS)                | 5            | 5       | 0.0%           | -               | -       | N/A            | 5       | 5       | 0.0%           |
| Non-MAGI Med.                                  | 335          | 306     | -8.7%          | 15              | 25      | 66.7%          | 350     | 331     | -5.4%          |
| Total                                          | 10,503       | 10,652  | 1.4%           | 989             | 857     | -13.3%         | 11,492  | 11,509  | 0.1%           |