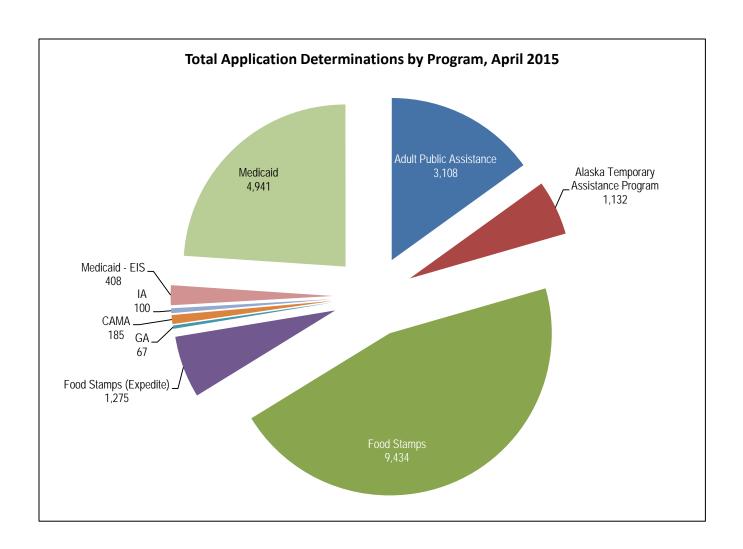

#### 5/18/2015 Weekly Workload by Program

|                                                | Applications |         |                | Reviews/Recerts |         |                | Totals  |         |                |
|------------------------------------------------|--------------|---------|----------------|-----------------|---------|----------------|---------|---------|----------------|
| Program                                        | 5/11/15      | 5/18/15 | Pct.<br>Change | 5/11/15         | 5/18/15 | Pct.<br>Change | 5/11/15 | 5/18/15 | Pct.<br>Change |
| Alaska Temporary Assistance Program            | 104          | 96      | -7.7%          | 13              | 8       | -38.5%         | 117     | 104     | -11.1%         |
| Adult Public Assistance                        | 251          | 232     | -7.6%          | 34              | 27      | -20.6%         | 285     | 259     | -9.1%          |
| Food Stamps (Expedites)                        | 230          | 169     | -26.5%         | -               | -       | N/A            | 230     | 169     | -26.5%         |
| Food Stamps                                    | 714          | 610     | -14.6%         | 902             | 779     | -13.6%         | 1,616   | 1,389   | -14.0%         |
| General Assistance (including Senior Benefits) | 75           | 69      | -8.0%          | -               | -       | *              | 75      | 69      | -8.0%          |
| CAMA                                           | 81           | 78      | -3.7%          | 20              | 11      | -45.0%         | 101     | 89      | -11.9%         |
| Interim Assistance                             | 2            | 1       | -50.0%         | -               | -       | *              | 2       | 1       | -50.0%         |
| MAGI Med. (ARIES)                              | 8,497        | 8,886   | 4.6%           | -               | -       | N/A            | 8,497   | 8,886   | 4.6%           |
| MAGI Med. (EIS)                                | 209          | 200     | -4.3%          | 5               | 7       | 40.0%          | 214     | 207     | -3.3%          |
| MAGI Med. Acct. Transfers (EIS)                | 5            | 5       | 0.0%           | -               | -       | N/A            | 5       | 5       | 0.0%           |
| Non-MAGI Med.                                  | 335          | 306     | -8.7%          | 15              | 25      | 66.7%          | 350     | 331     | -5.4%          |
| Total                                          | 10,503       | 10,652  | 1.4%           | 989             | 857     | -13.3%         | 11,492  | 11,509  | 0.1%           |