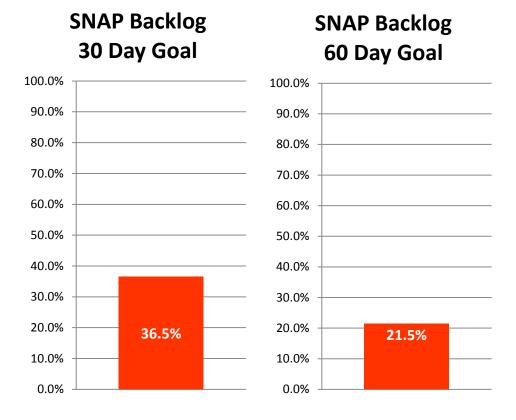

#### Weekly Progress on SNAP Backlog

In its May 6, 2015 letter to DPA, the Food and Nutrition Service requires us to meet the following benchmarks related to the SNAP backlog:

### Within 30 days (by June 5<sup>th</sup>)

- Eliminate all expedite applications
- Eliminate all initial applications over 90 days old
- Reduce the recertification application backlog by at least 50%

#### Within 60 days (by July 5th)

Eliminate all remaining backlog applications

| Program                               | 30 Day Goal | 05/11/15 | 05/18/15 | % of Goal Achieved |
|---------------------------------------|-------------|----------|----------|--------------------|
| Food Stamp Expedites                  | 251         | 21       | 82       | 32.7%              |
| Food Stamp Non-Expedites over 90 days | 108         | 14       | 33       | 30.6%              |
| Food Stamp Recertifications           | 487         | 71       | 194      | 39.8%              |
| Total Number of Applications          | 8/16        | 106      | 309      | 36.5%              |

| Program                            | 60 Day Goal | 05/11/15 | 05/18/15 | % of Goal Achieved |
|------------------------------------|-------------|----------|----------|--------------------|
| Food Stamp Expedites               | 251         | 21       | 82       | 32.7%              |
| Food Stamp Non-Expedites           | 761         | 47       | 151      | 19.8%              |
| <b>Food Stamp Recertifications</b> | 973         | 71       | 194      | 19.9%              |
|                                    | 4.005       | 420      | 427      | 24.50/             |
| Total Number of Applications       | 1,985       | 139      | 427      | 21.5%              |