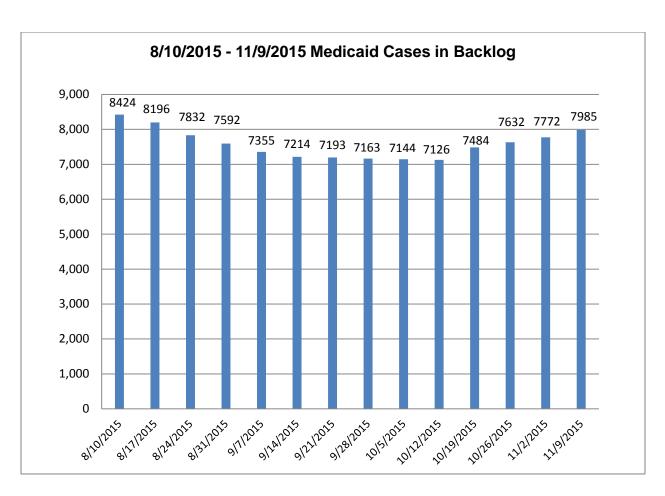

\*Note. Applications/Cases in "Received" or "Completed" status only.

<sup>\*8/10/2015</sup> was selected as the starting date because this is when positions were added and overtime began.