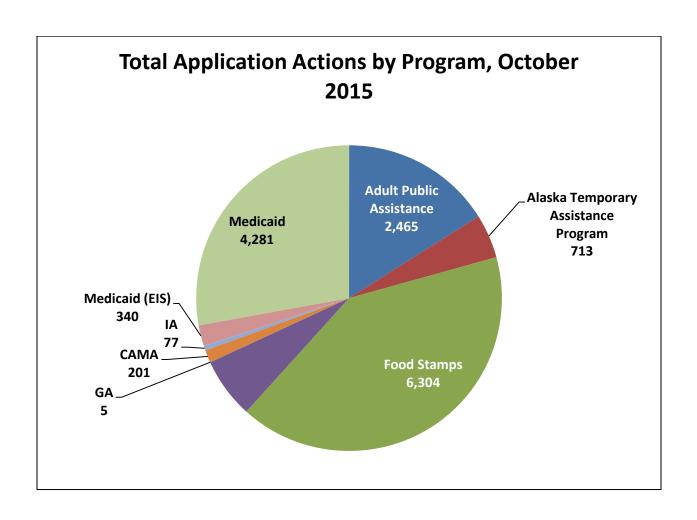

| 3       | 0.0%    | 85      | 80      | -5.9%  |
| MAGI Med. Acct. Transfers (EIS)                | 2            | 2       | 0.0%   | -               | -       | N/A     | 2       | 2       | 0.0%   |
| Non-MAGI Med.                                  | 52           | 53      | 1.9%   | 1               | -       | -100.0% | 53      | 53      | 0.0%   |
| Total                                          | 7,883        | 8,088   | 2.6%   | 23              | 23      | 0.0%    | 7,906   | 8,111   | 2.6%   |

NOTE: EIS applications or cases in "Received" status; ARIES applications in "Complete" or "Received" status.

\*Cannot be divided by 0.

<sup>\*4/6/2015</sup> information included as a reference, as that date contained the highest number of applications out of time frame.









\*Note. Applications/Cases in "Received" or "Completed" status only.

<sup>\*8/10/2015</sup> was selected as the starting date because this is when positions were added and overtime began.