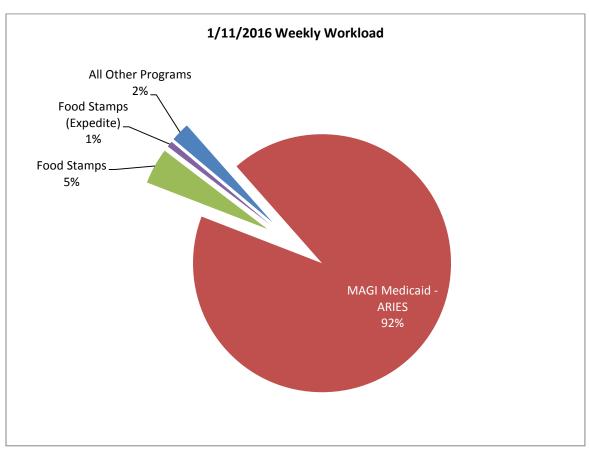

## 1/18/2016 Weekly Workload: Medicaid and All Other Programs (Including New and Recertification Applications)

| Program            | 12/1/2014 | 4/6/2015 | 1/11/2016 | 1/18/2016 |
|--------------------|-----------|----------|-----------|-----------|
| Medicaid           | 6,325     | 9,239    | 10,371    | 10,668    |
| All Other Programs | 3,662     | 3,291    | 740       | 893       |
| Total              | 9,987     | 12,530   | 11,111    | 11,561    |

NOTE: EIS applications or cases in "Received" status; ARIES applications in "Complete" or "Received" status.