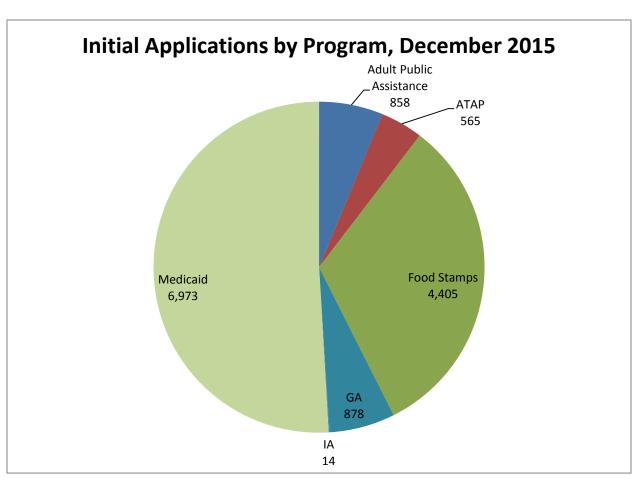

## 1/18/2016 Weekly Workload by Program

|                                                | Applications      |                      |              | Reviews/Recerts |                   |               | Totals            |                   |              |
|------------------------------------------------|-------------------|----------------------|--------------|-----------------|-------------------|---------------|-------------------|-------------------|--------------|
| Program                                        | 4/44/4/           | 4/40/4/              | Pct.         | 4/40/4/         | 1/10/11/          | Pct.          | 1/11/11           | 1/10/11/          | Pct.         |
| Alaska Temporary Assistance Program            | <b>1/11/16</b> 34 | <b>1/18/16</b><br>45 | Change 32.4% | <b>1/18/16</b>  | <b>1/18/16</b> 13 | Change -23.5% | <b>1/11/16</b> 51 | <b>1/18/16</b> 58 | Change 13.7% |
| Adult Public Assistance                        | 64                | 67                   | 4.7%         | 18              | 11                | -38.9%        | 82                |                   | -4.9%        |
| Food Stamps (Expedites)                        | 83                | 150                  | 80.7%        | 10              | - 11              | N/A           | 83                | 150               | 80.7%        |
| 1 , 1 ,                                        |                   |                      |              | - 071           |                   | •             |                   |                   |              |
| Food Stamps                                    | 228               | 269                  | 18.0%        | 271             | 299               | 10.3%         | 499               | 568               | 13.8%        |
| General Assistance (including Senior Benefits) | 18                | 35                   | 94.4%        | 3               | -                 | -100.0%       | 21                | 35                | 66.7%        |
| CAMA                                           | 1                 | 1                    | 0.0%         | -               | -                 | *             | 1                 | 1                 | 0.0%         |
| Interim Assistance                             | 3                 | 3                    | 0.0%         | -               | -                 | *             | 3                 | 3                 | 0.0%         |
| MAGI Med. (ARIES)                              | 10,266            | 10,566               | 2.9%         | -               | -                 | N/A           | 10,266            | 10,566            | 2.9%         |
| MAGI Med. (EIS)                                | 24                | 13                   | -45.8%       | 4               | 5                 | 25.0%         | 28                | 18                | -35.7%       |
| MAGI Med. Acct. Transfers (EIS)                | 0                 | 0                    | *            | -               | -                 | N/A           | -                 | -                 | *            |
| Non-MAGI Med.                                  | 76                | 81                   | 6.6%         | 1               | 3                 | 200.0%        | 77                | 84                | 9.1%         |
| Total                                          | 10,797            | 11,230               | 4.0%         | 314             | 331               | 5.4%          | 11,111            | 11,561            | 4.1%         |