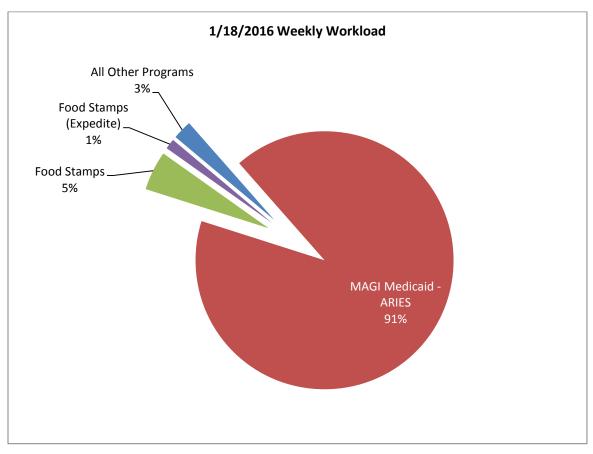

## 1/18/2016 Weekly Workload: Medicaid and All Other Programs by Application Type

|              | All Other Programs |         |                 |         |              | Medi    | Total Case      |         |         |         |
|--------------|--------------------|---------|-----------------|---------|--------------|---------|-----------------|---------|---------|---------|
|              | Applications       |         | Reviews/Recerts |         | Applications |         | Reviews/Recerts |         | Counts  |         |
|              | 1/11/16            | 1/18/16 | 1/11/16         | 1/18/16 | 1/11/16      | 1/18/16 | 1/11/16         | 1/18/16 | 1/11/16 | 1/18/16 |
| Case Count   | 431                | 570     | 309             | 323     | 10,366       | 10,660  | 5               | 8       | 11,111  | 11,561  |
| Average Days | 38.99              | 36.24   | 44.97           | 45.52   | 165.51       | 163.93  | 75.8            | 111.13  |         |         |
| Median Days  | 36                 | 34      | 37              | 37      | 119          | 121     | 72              | 77      |         |         |

NOTE: EIS applications or cases in "Received" status; ARIES applications in "Complete" or "Received" status.