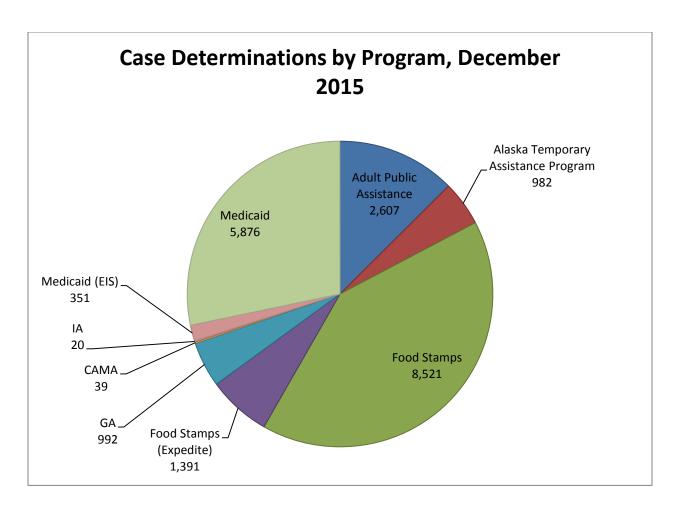

## 1/18/2016 Weekly Workload by Program

|                                                | Applications      |                      |              | Reviews/Recerts |                   |               | Totals            |                   |              |
|------------------------------------------------|-------------------|----------------------|--------------|-----------------|-------------------|---------------|-------------------|-------------------|--------------|
| Program                                        | 4/44/4/           | 4/40/4/              | Pct.         | 4/40/4/         | 1/10/11/          | Pct.          | 1/11/11           | 1/10/11/          | Pct.         |
| Alaska Temporary Assistance Program            | <b>1/11/16</b> 34 | <b>1/18/16</b><br>45 | Change 32.4% | <b>1/18/16</b>  | <b>1/18/16</b> 13 | Change -23.5% | <b>1/11/16</b> 51 | <b>1/18/16</b> 58 | Change 13.7% |
| Adult Public Assistance                        | 64                | 67                   | 4.7%         | 18              | 11                | -38.9%        | 82                |                   | -4.9%        |
| Food Stamps (Expedites)                        | 83                | 150                  | 80.7%        | 10              | - 11              | N/A           | 83                | 150               | 80.7%        |
| 1 , 1 ,                                        |                   |                      |              | - 071           |                   | •             |                   |                   |              |
| Food Stamps                                    | 228               | 269                  | 18.0%        | 271             | 299               | 10.3%         | 499               | 568               | 13.8%        |
| General Assistance (including Senior Benefits) | 18                | 35                   | 94.4%        | 3               | -                 | -100.0%       | 21                | 35                | 66.7%        |
| CAMA                                           | 1                 | 1                    | 0.0%         | -               | -                 | *             | 1                 | 1                 | 0.0%         |
| Interim Assistance                             | 3                 | 3                    | 0.0%         | -               | -                 | *             | 3                 | 3                 | 0.0%         |
| MAGI Med. (ARIES)                              | 10,266            | 10,566               | 2.9%         | -               | -                 | N/A           | 10,266            | 10,566            | 2.9%         |
| MAGI Med. (EIS)                                | 24                | 13                   | -45.8%       | 4               | 5                 | 25.0%         | 28                | 18                | -35.7%       |
| MAGI Med. Acct. Transfers (EIS)                | 0                 | 0                    | *            | -               | -                 | N/A           | -                 | -                 | *            |
| Non-MAGI Med.                                  | 76                | 81                   | 6.6%         | 1               | 3                 | 200.0%        | 77                | 84                | 9.1%         |
| Total                                          | 10,797            | 11,230               | 4.0%         | 314             | 331               | 5.4%          | 11,111            | 11,561            | 4.1%         |